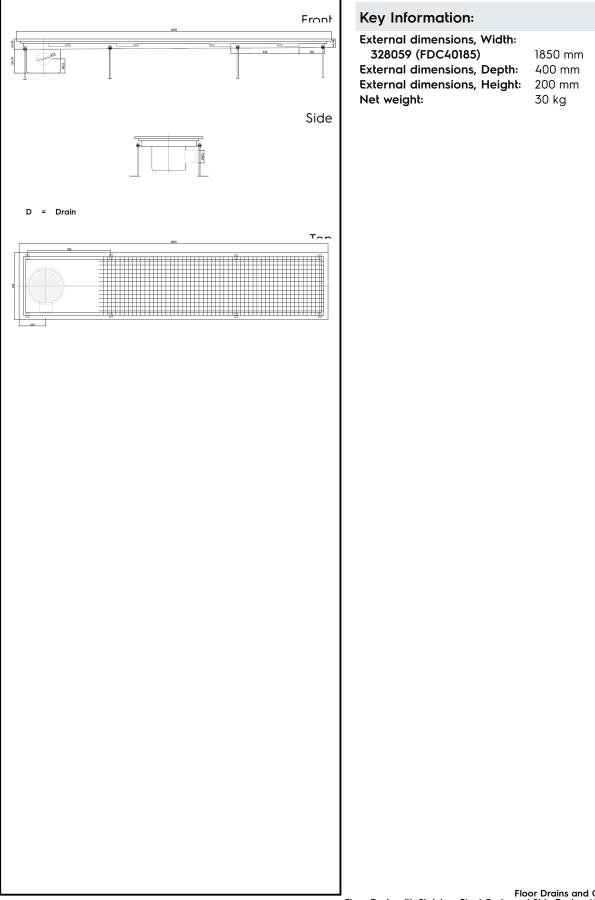

Floor Drains and Collecting Tanks Floor Drain with Stainless Steel Grate and Side Drain - Horizontal outlet 400x1850 mm

| 328059 (FDC40185)                                                                                                          | Floor Drainage Channel with<br>stainless steel grate, side<br>drain - horizontal outlet,<br>400x1850 |  |  |  |  |
|----------------------------------------------------------------------------------------------------------------------------|------------------------------------------------------------------------------------------------------|--|--|--|--|
| Short Form Specification                                                                                                   |                                                                                                      |  |  |  |  |
| Item No.                                                                                                                   |                                                                                                      |  |  |  |  |
| Constructed in 304 AISI stainless steel. Collecting tank with side siphon and horizontal drain pipe. Anti-slip mesh grate. |                                                                                                      |  |  |  |  |

## Floor Drains and Collecting Tanks Floor Drain with Stainless Steel Grate and Side Drain - Horizontal outlet 400x1850 mm